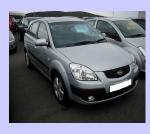

## (59) Kia Rio

- Black
- 5 Dr Hatchback
- 1.4 Petrol Engine
- CD Player

£4795