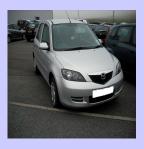

#### (56) Mazda 2

- Moondust Silver
- 5dr Hatchback
- 1.4 Petrol Engine
- A/C
- CD Player &

£3995