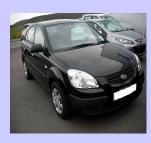

#### (58) Kia Rio

- Silver
- 5dr Hatchback
- 1.4 Petrol Engine
- A/C
- Fully Electric Windows & CD Player

£5395