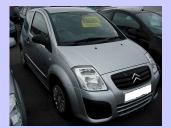

#### (09) Citroen C2 VTR

- Silver
- 3dr Hatchback
- 1.1 Petrol Engine
- Front Electric Windows & CD Player

£6500