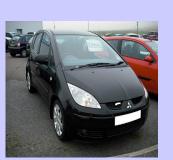

## (04) Mitsubishi Colt Sport

- Mystic Black
- 5dr
- 1.5 Petrol Engine
- Full Electric Windows and CD Player

£ 4850