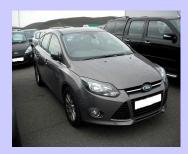

#### (11) Ford Focus Titanium

- Lunar Sky
- 5dr hatchback
- 1.6 petrol engine
- A/C

£16995