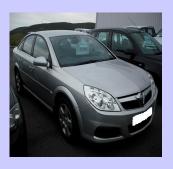

#### (56) Vauxhall Vectra CDTI

- Star Silver
- 5dr Hatchback
- 1.9 Diesel
- Front Electric Windows & CD player
- A/C

£5500