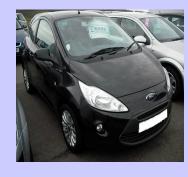

## (10) Ford Ka

- Midnight Metallic
- 3dr Hatchback
- 1.2 Petrol Engine
- A/C
- CD Player & Front Electric Windows

£ 6995