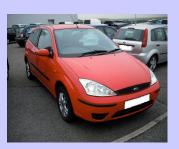

#### (03) Ford Focus

- Red
- 3dr Hatchback
- 1.4 Petrol Engine
- Front Electric Windows

£2695