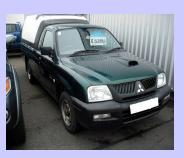

#### (55) Mitsubishi L200 Single Cab

- Timber Green
- 2.4 Diesel Engine
- CD Player

£5395 + VAT

(05) Mitsubishi L200 Clubcab 4-Work

- Sapphire Black

£5700 + VAT

(06) Mitsubishi L200 Animal

- Grev
- Double Cab
- Fully Electric Windows & CD Player
- A/C