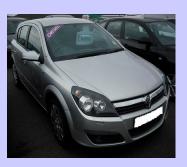

#### (55) Vauxhall Astra

- Silver
- A/C
- 5dr Hatchback
- 1.6 Diesel
- Front Electric Windows & CD Player

£5950