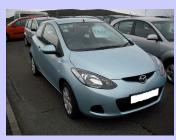

#### (09) Mazda 2

- Ice Blue
- 3dr Hatchback
- 1.4 Petrol Engine
- A/C
- Front Electric Windows & CD Player

£ 6995