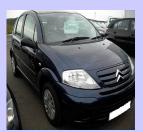

#### (07) Citroen C3 Desire

- Blue
- 5Dr Hatchback
- 1.1 Petrol Engine
- A/C
- Front Electric Windows & CD Player

£4995