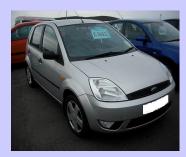

#### (54) Ford Fiesta Zetec

- Silver
- 5dr Hatchback
- 1.4 Petrol Engine
- CD Player
- Front Electric Windows

£3995