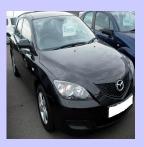

## (07) Mazda 3

- Black
- 5 Dr Hatchback
- 1.6 Petrol Engine
- A/C
- Front Electric Windows

£4550